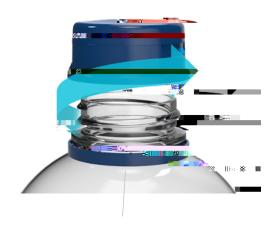

## A tamper-evident dispensing closure for home care and food & beverage

The new flip top closure from Jabil optimizes tamper proofing with an external tamper evident label. By removing the need for an additional seal, the flip top closure reduces waste and improves filling and production efficiency. With this first of its kind flip top, consumers can be confident that their product is safe and sanitary without the hassle of peeling non recyclable seals.