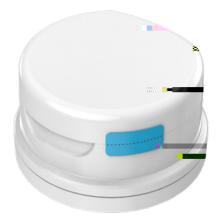

## A tamper-evident dispensing closure for home care and food & beverage

The new flip top closure from Jabil optimizes tamper proofing with an external tamper evident label. By removing the need for an additional seal, the flip top closure reduces waste and improves filling and production efficiency. With this first of its kind flip top, consumers can be confident that their product is safe and sanitary without the hassle of peeling non recyclable seals.