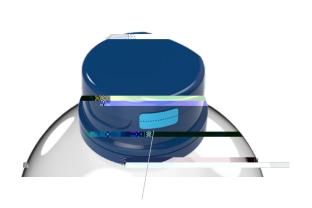

## A tamper-evident dispensing closure for home care and food & beverage

The new flip top closure from Jabil optimizes tamper proofing with an external tamper evident label. By removing the need for an additional seal, the flip top closure reduces waste and improves filling and production efficiency. With this first of its kind flip top, consumers can be confident that their product is safe and sanitary without the hassle of peeling non recyclable seals.