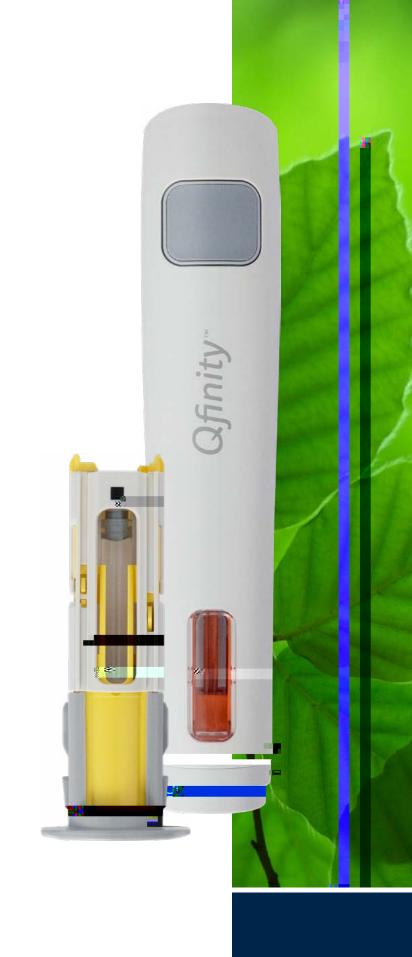

# **Executive Summary**



## Sustainability — The Challenge of Our Time

### The Jabil Autoinjector Platforms — Qfinity and Qfinity+



#### How Qfinity and Qfinity+ Deliver







fin

65% CARBON FOOTPRINT REDUCTION

60% CARBON FOOTPRINT REDUCTION

#### Manufacturing Footprint Reduced by 50%



Capital Expenditure Reduced by 70%



#### Cost per Injection Reduced Significantly

|          | design | manufacturing solution | manufacturing facility |
|----------|--------|------------------------|------------------------|
|          |        |                        |                        |
|          |        |                        |                        |
| Qfinity+ |        |                        | Qfinity                |
|          | 20%    |                        | / F0/