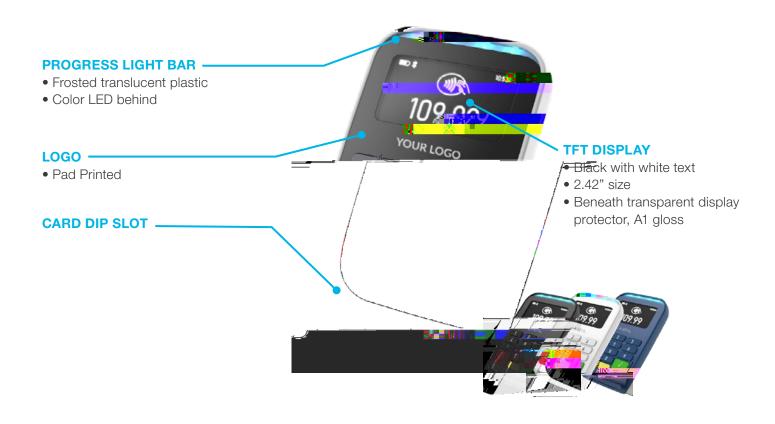

## **Device**

- Weight 130 g
- Size 116.5x75.4x19.25 mm

## **Power**

- USB PD via USB-C female port:
  5V, 1A max
- POGO power delivery
- Li-Ion rechargeable battery 380 mAh
- 3 days autonomy for 100 transactions/day
- B

A . J . P . S . . .

Jabil (NYSE: JBL) is a manufacturing solutions provider with over 260,000 employees across 100 locations in 30 countries. The world's leading brands rely on Jabil's unmatched breadth and depth of end-market experience, technical and design capabilities, manufacturing knowhow, supply chain insights and global product management expertise. Driven by a common purpose, Jabil and its people are committed to making a positive impact on their local community and the environment.